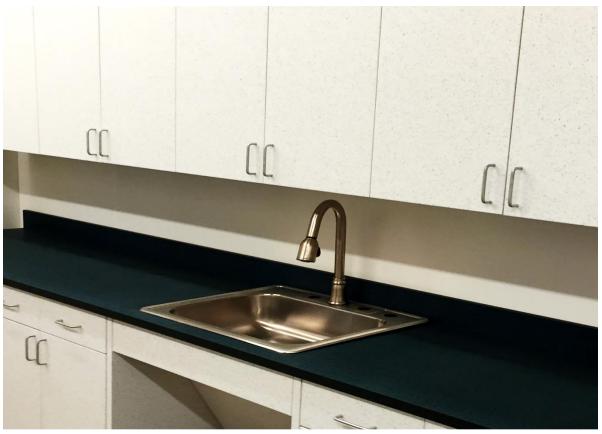

#### VERSATILITY

Our solution is the intelligent alternative to conventional stainless steel casework. The modular approach to antimicrobial case design eliminates the need for replacement when the design of an environment changes. Our components can be reconfigured and expanded upon as the client sees fit, effectively reducing the waste footprint while promoting sustainability.

### **CUSTOM SOLUTIONS**

From Rendering to Reality. RJ Millworkers offers complete customization of your project. Whether an Architect, Physician, Pharmacist, Veterinarian, Specialty Clinician or Administrator, we work closely with you every step of the way to design and build your project. RJ Millworkers employs decades of experience of fine Architectural Millwork experience and medical expert advisement to develop the most intelligent and functional solution for you.