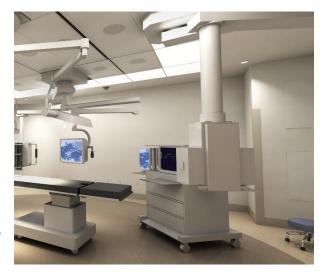

#### **EFFICIENCY**

Sterile technique is critical to infectious disease prevention in Operating Room, Laboratory, clinical and other medical environments. The RJ Millworkers "STERI-BOX" anti-microbial line of millwork products is the solution to cumbersome cleaning procedures and ineffective infectious disease control. From veterinary clinics to the most advanced surgical centers, and every environment in between, our products define cutting edge.

#### SMART MONEY

ROI is realized in short time. Sterile procedure can be revisited by infectious disease administrations at hospitals and clinics to determine new cleaning standards for our anti-microbial surfaces. Time for "Terminal Cleaning" between surgical cases is taken to scrub down the O.R. for the next case. Every inch of exposed stainless steel surface must be cleaned with aseptic solutions to prevent bacteria cultures from developing. Our surfaces allow for effective prevention against the growth of bacteria reducing the time and material costs of this function.